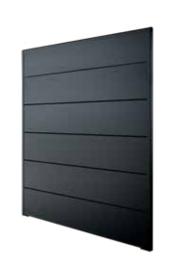

#### **6 PLATES HIGH**

#### **Dimensions:**

200 cm high and 180 cm wide.

#### Contents:

12 x D-plate

2 x L-Profile

2 x U-Profile long

1x Top cover

1 x Screw set

#### Colour:

Anthracite RAL 7043