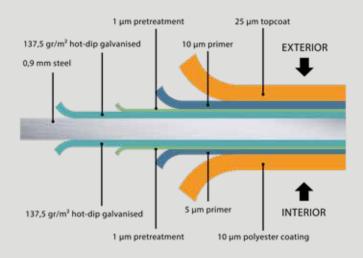

## STEEL IS A SUSTAINABLE CONSTRUCTION MATERIAL

All ELEGANTO profiles are made of galvanised (hotdipped) steel. The steel plates have a 275g/m2 zinc layer, ensuring an ELEGANTO garden building never rusts.

TELLURIA only uses high-grade steel delivered by European suppliers. These suppliers produce steel using state-of-the-art, efficient processes, from raw material to the finished product.

SECURE

Post (galvanised steel) with lacquered finish. 60 x 60 mm - Thickness 1.5 mm.