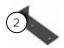

### **SEPARATE COMPONENT PARTS**

D-Plate

L-Profile

U-Profile

Top cover

Screw set 1

Foot piece

Screw set 2 (foot piece)

Post (galvanised steel) with lacquered finish. 60 x 60 mm - Thickness 1.5 mm.