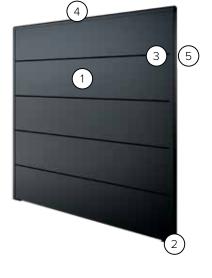

#### **5 PLATES HIGH**

#### **Dimensions:**

168 cm high and 180 cm wide.

#### Contents:

10 x D-plate

2 x L-Profile

2 x U-Profile short

1x Top cover

1x Screw set

#### Colour:

Anthracite RAL 7043

#### **6 PLATES HIGH**

#### **Dimensions:**

200 cm high and 180 cm wide.

#### Contents:

12 x D-plate

2 x L-Profile

2 x U-Profile long

1x Top cover

1 x Screw set