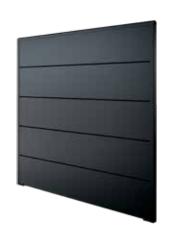

#### **5 PLATES HIGH**

#### **Dimensions:**

168 cm high and 180 cm wide.

#### Contents:

10 x D-plate

2 x L-Profile

2 x U-Profile short

1x Top cover

1x Screw set

#### Colour:

Anthracite RAL 7043